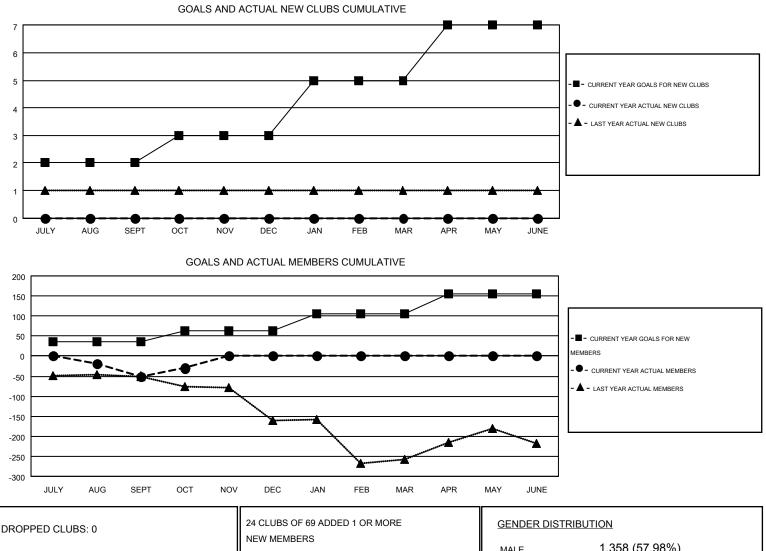

## GMT: GARY WONG

| CNAT | <b>^</b> | 1 |
|------|----------|---|
| GMT  | CA       |   |
|      |          |   |

| Clubs                 |                  |           |                  | Members               |               |                    |                                        |                    |                  |
|-----------------------|------------------|-----------|------------------|-----------------------|---------------|--------------------|----------------------------------------|--------------------|------------------|
| RESULTS FOR 2016-2017 |                  |           |                  | RESULTS FOR 2016-2017 |               |                    |                                        |                    |                  |
| QUARTER               | NEW CLUB<br>GOAL | NEW CLUBS | DROPPED<br>CLUBS | NET<br>GAIN/LOSS      | QUARTER       | NEW MEMBER<br>GOAL | CHARTER AND<br>NEW<br>MEMBERS<br>ADDED | DROPPED<br>MEMBERS | NET<br>GAIN/LOSS |
| JULY/AUG/SEPT         | 2                | 0         | 0                | 0                     | JULY/AUG/SEPT | 36                 | 50                                     | 101                | -51              |
| OCT/NOV/DEC           | 1                | 0         | 0                | 0                     | OCT/NOV/DEC   | 27                 | 47                                     | 26                 | 21               |
| JAN/FEB/MAR           | 2                | 0         | 0                | 0                     | JAN/FEB/MAR   | 43                 | 0                                      | 0                  | 0                |
| APR/MAY/JUNE          | 2                | 0         | 0                | 0                     | APR/MAY/JUNE  | 49                 | 0                                      | 0                  | 0                |

| DROPPED CLUBS: 0 |     | 24 CLUBS OF 69 ADDED 1 OR MORE | GENDER DISTRIBUTION |                |     |
|------------------|-----|--------------------------------|---------------------|----------------|-----|
|                  |     | NEW MEMBERS                    | MALE                | 1,358 (57.98%) |     |
|                  |     |                                | FEMALE              | 984 (42.02%)   |     |
| DROPPED MEMBERS  |     |                                |                     |                |     |
| DECEASED         | 12  | CLICK HERE FOR HEALTH          |                     |                | 570 |
| CLUB CANCELLED   | 0   | ASSESSMENT DATA                | FAMILY UNIT MEMBER  | 579            |     |
| OTHER            | 115 |                                | HEAD OF HOUSEHOL    | D              | 276 |
| TOTAL            | 127 |                                | NON-HEAD OF HOUSE   | EHOLD          | 303 |
|                  |     |                                |                     |                |     |